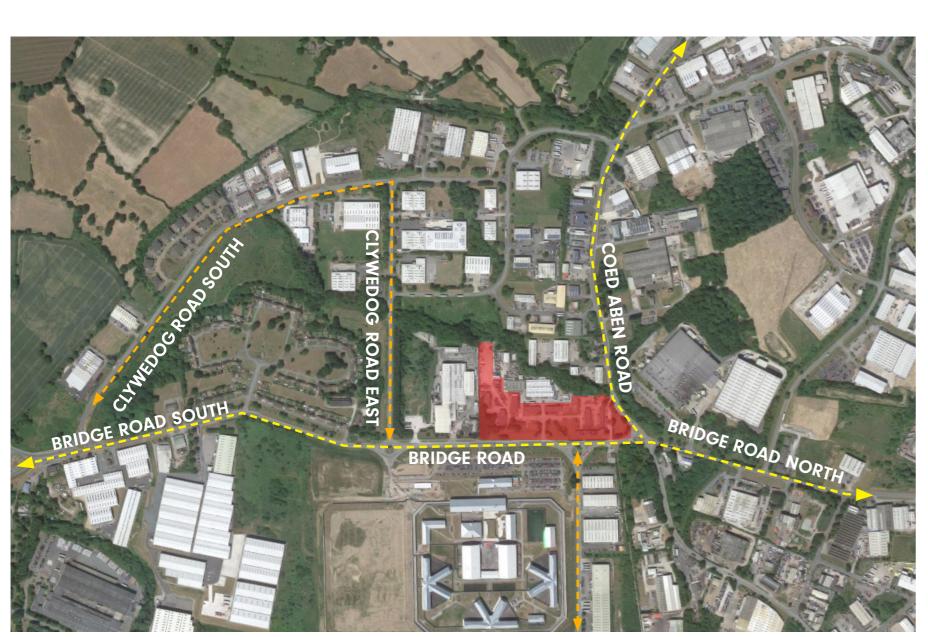

## Site Context

**Vehicular Connections** 

The site is within the vicinity of the A525, B1530 and the A534 (Wrexham Road).

Access to the site is currently located to the South East via Bridge Road.

- Site Boundary Primary Vehicular Route
- Secondary Vehicular Route