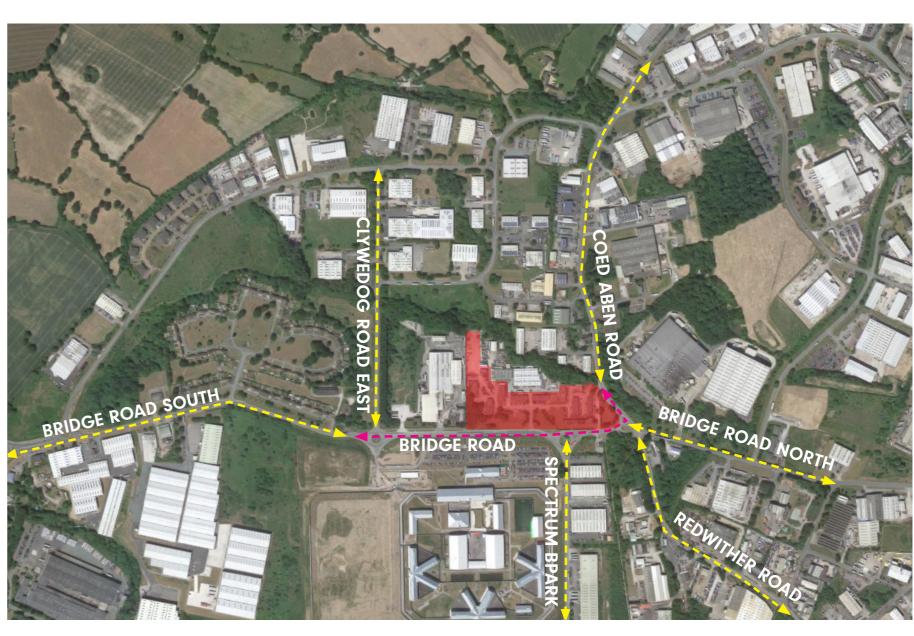

**Pedestrian Connections** 

The site is centrally located within Wrexham Industrial Estate and easily accessible by numerous roads and footpaths to businesses and homes. The two primary dedicated pedestrian footways leading to the site are along Bridge Road, running from the existing bus stops on either side of the site and down Coed Aben Road to the North.

Site Boundary Primary Pedestrian Route Secondary Pedestrian Route