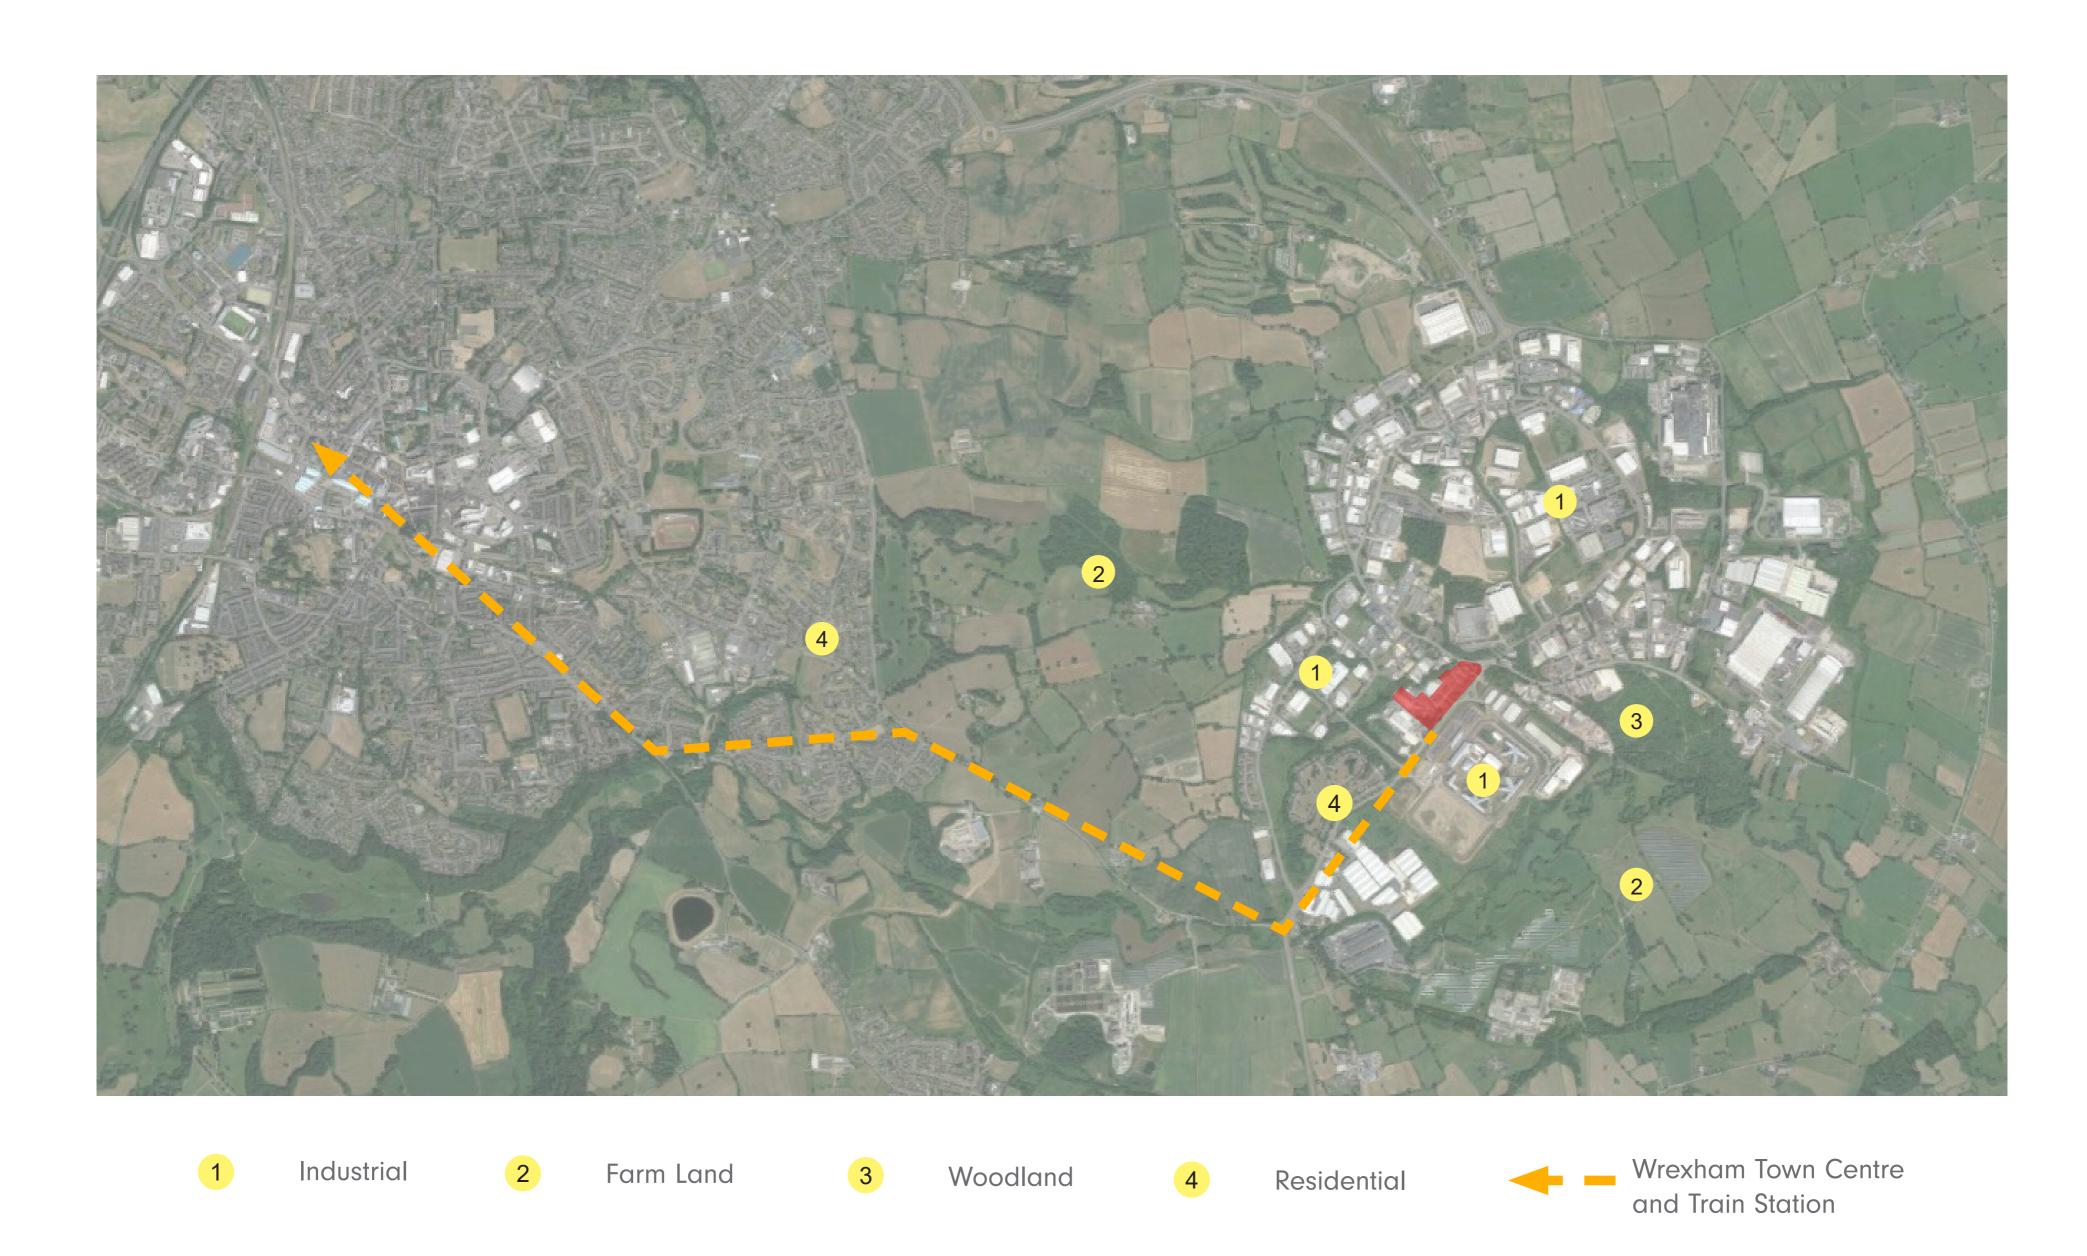

## Site Context

**Vehicular Connections** 

The site is within the vicinity of the A525, B1530 and the A534 (Wrexham Road).

Access to the site is currently located to the South East via Bridge Road.

- Site Boundary Primary Vehicular Route
- Secondary Vehicular Route