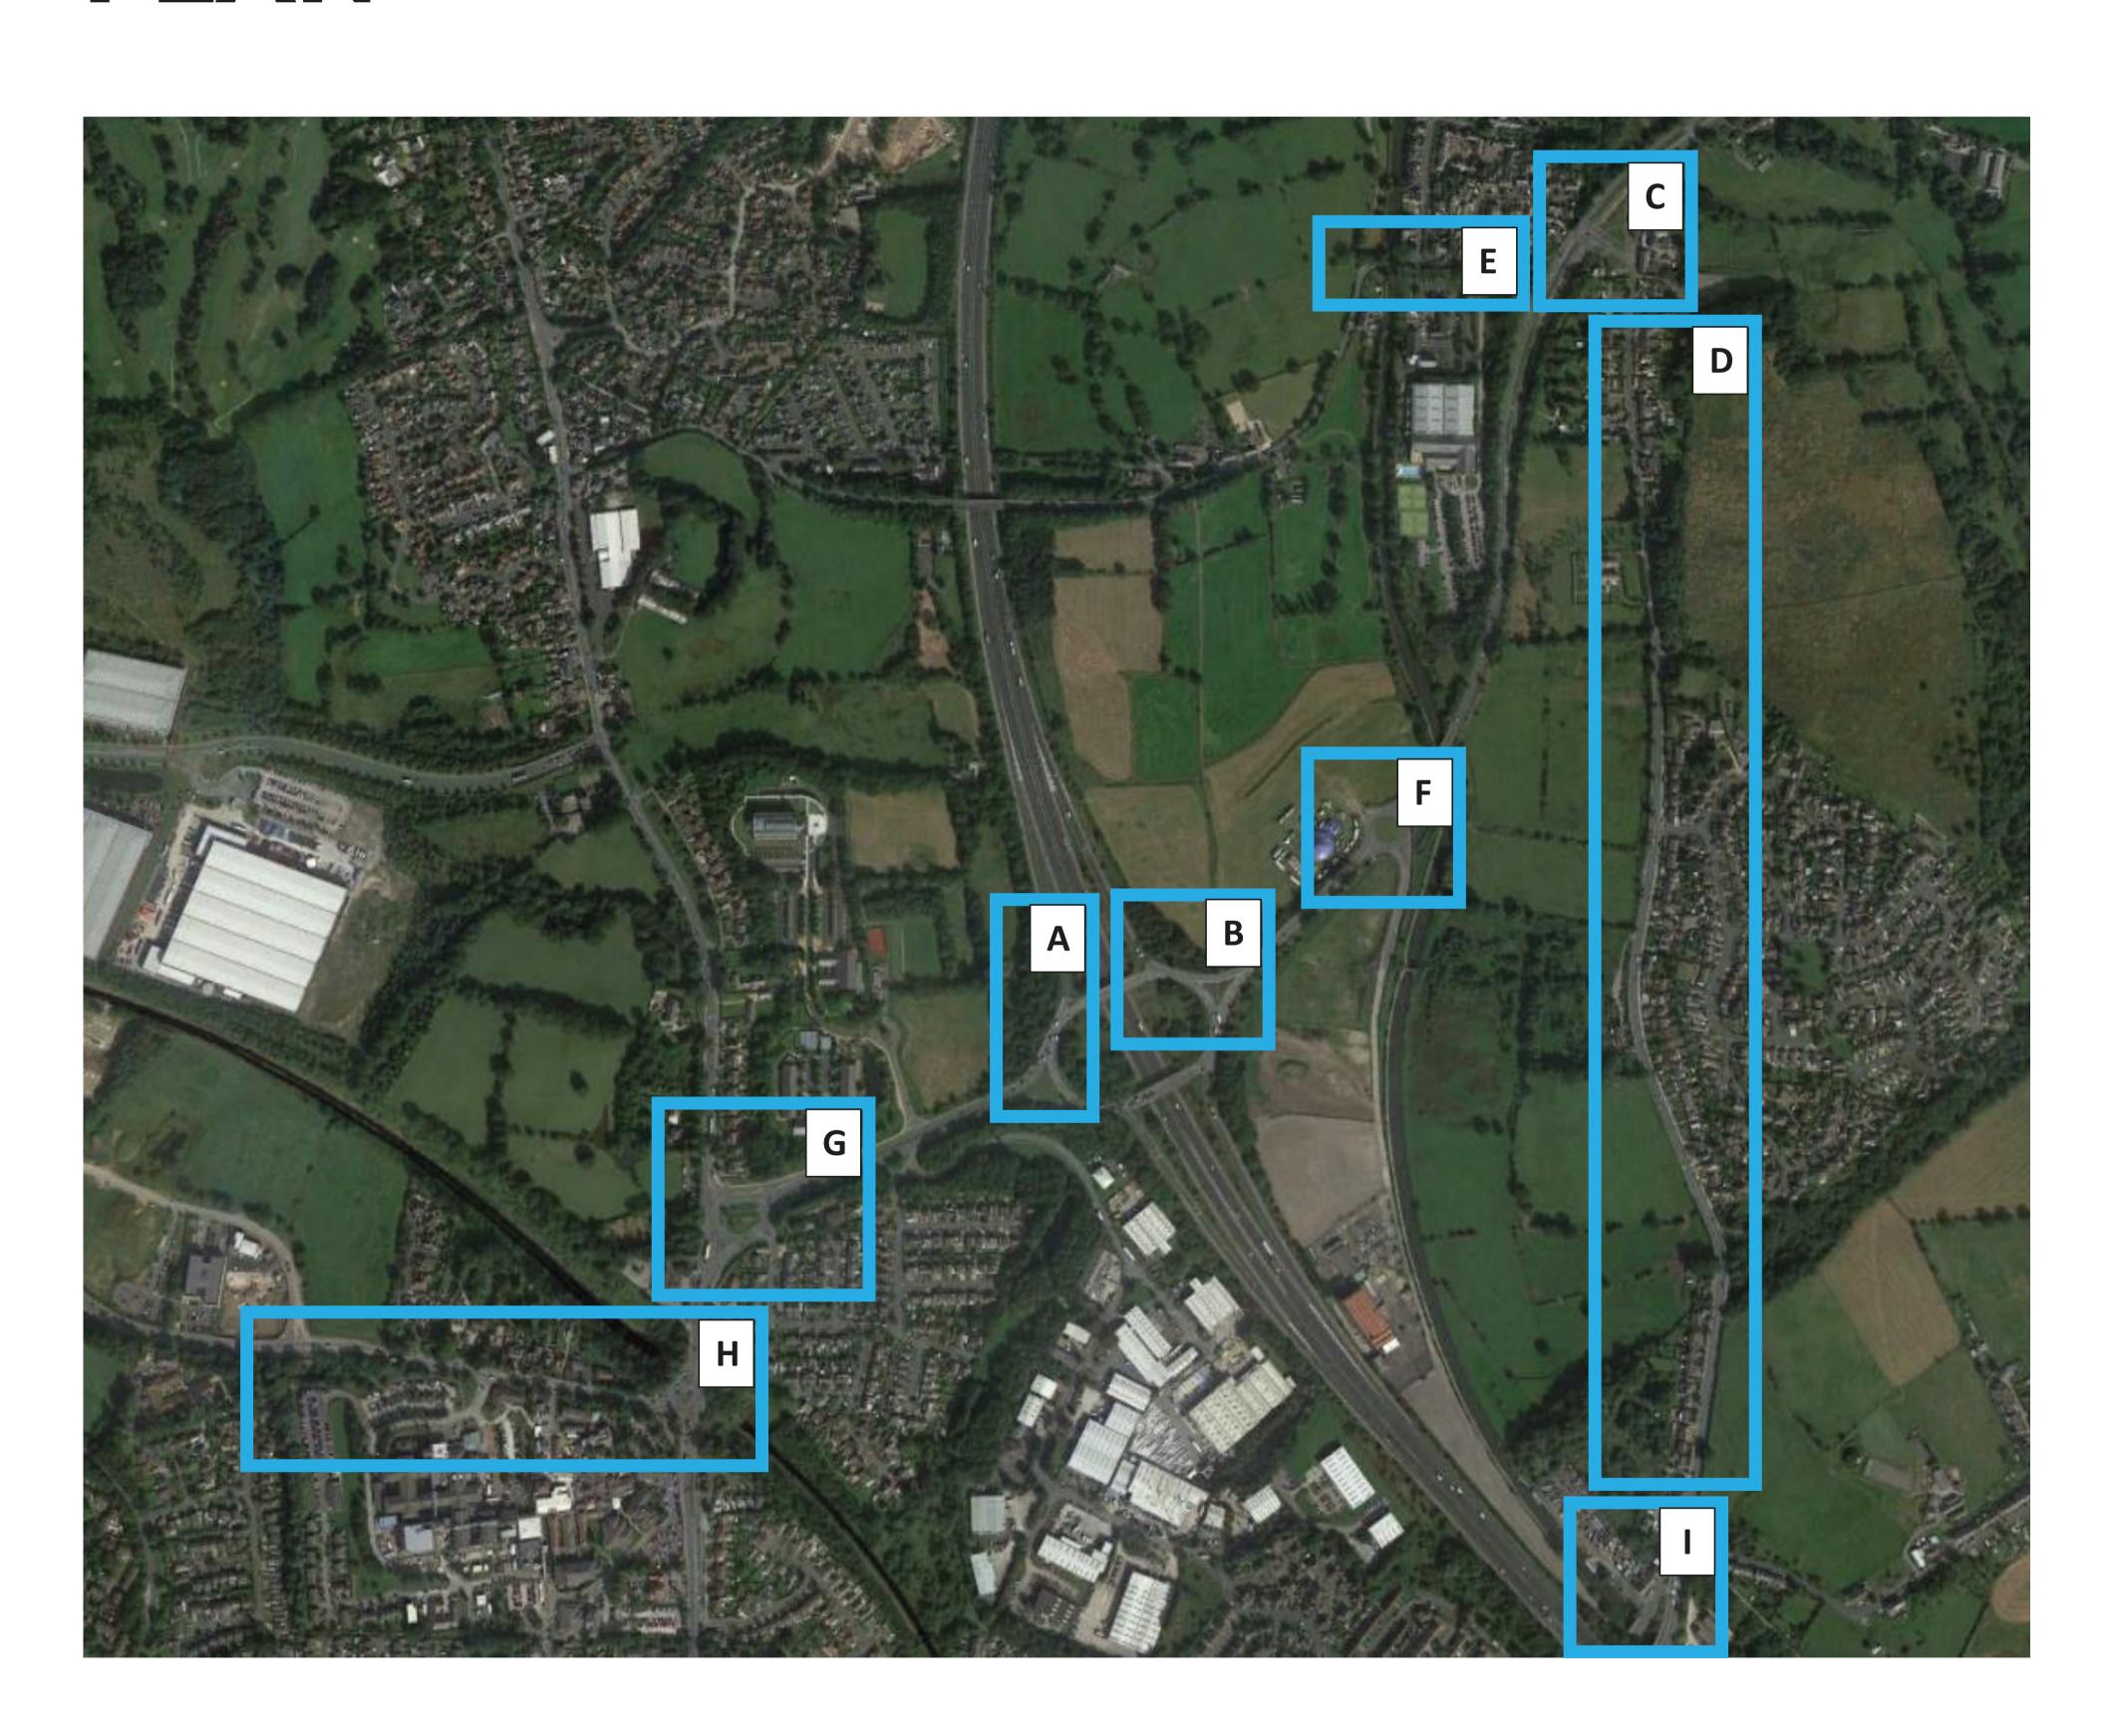

## PLAN

Offsite Highway Works will be delivered by FIREM in partnership with Lancashire County Council at the nine locations shown.

Combined these provide mitigation not only for these proposals, but also Botany Bay Business Park and the rest of the employment and housing allocation. Through phased delivery it will ensure highway improvements are made in line with development impacts.

## BOTANY BAY OFF-SITE HIGHWAY WORKS

- A. M61 Junction 8 Northbound onslip road
- B. M61 Junction 8 Southbound offslip road and A674 approach
- C. A674 Blackburn Rd / B6228
  Blackburn Rd Signal Controlled
  Junction
- D. AB6228 Blackburn Road
- E. A674 Blackburn Road / B6229 Moss Lane priority junction
- F. A674 Blackburn Road / Botany Bay Site Access roundabout
- G. A6 / A674 signalised roundabout (Hartwood Hall roundabout)
- H. A6 / Euxton Lane signalised roundabout (Hospital roundabout)
- I. Blackburn Brow emergency access